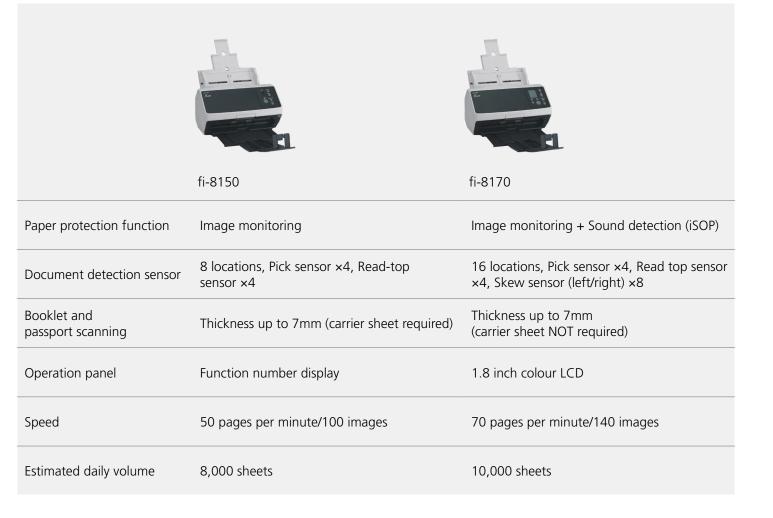

### Paper protection function

With its advanced image monitoring and sound detection (iSOP), the fi-8170 protects a wider variety of document types, faster and more reliably.

# Document detection sensors

The power of the fi-8170's 16 sensors mean that document overspill is detected immediately, overcoming the possibility of content loss or having to rescan.

#### Passport scanning

With no need for carrier sheets, the fi-8170 can easily scan passports, booklets and thick notebooks – such as passbooks and pension handbooks – just as they are.

### **Operation panel**

The fi-8170's LCD panel enables intuitive operation for scanning with confidence, eliminating operating errors.